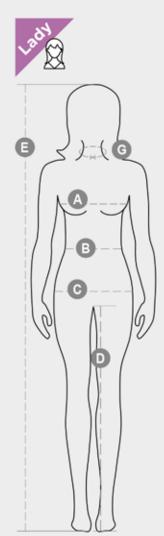

## **REPLICA**





## **TECHNICAL DATASHEET**



| TOP / TOPS                                   |         |    |       |       |      |      |         |       |     |     |       |       |     |     |
|----------------------------------------------|---------|----|-------|-------|------|------|---------|-------|-----|-----|-------|-------|-----|-----|
| TAGLIE INTERNAZIONALI<br>INTERNATIONAL SIZES | XS      |    | S     |       | М    |      | L       |       | XL  |     | XXL   |       | 3XL |     |
| IT                                           | 34      | 36 | 38    | 40    | 42   | 44   | 46      | 48    | 50  | 52  | 54    | 56    | 58  | 60  |
| FR - ES                                      | 30      | 32 | 34    | 36    | 38   | 40   | 42      | 44    | 46  | 48  | 50    | 52    | 54  | 56  |
| DE