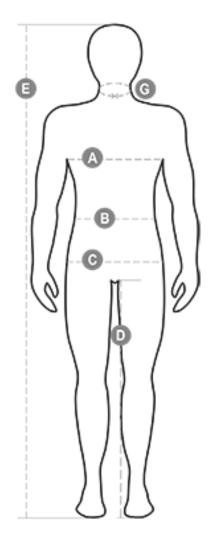

## **TECHNICAL DATASHEET**

|          | XXS     | XS |    | S     |       | M       |       | L   |     |  |
|----------|---------|----|----|-------|-------|---------|-------|-----|-----|--|
| IT - DE  | 38      | 40 | 42 | 44    | 46    | 48      | 50    | 52  | 54  |  |
| FR - ES  | 34      | 36 | 38 | 40    | 42    | 44      | 46    | 48  | 50  |  |
| UK       | 30      | 31 | 33 | 34    | 36    | 38      | 39    | 41  | 42  |  |
| (G) - cm | 37      | 38 | 38 | 39    | 39    | 40      | 40    | 41  | 41  |  |
| (G) - in | 141/2   | 15 | 15 | 151/2 | 151/2 | 15¾     | 153/4 | 16  | 16  |  |
| (A) - cm | 76      | 80 | 84 | 88    | 92    | 96      | 100   | 104 | 108 |  |
| (A) - in | 30      | 31 | 33 | 34    | 36    | 38      | 39    | 41  | 42  |  |
| (B) - cm | 68      | 72 | 74 | 76    | 80    | 84      | 88    | 92  | 96  |  |
| (B) - in | 27      | 28 | 29 | 30    | 32    | 33      | 34    | 36  | 38  |  |
| (C) - cm | 84      | 88 | 90 | 92    | 96    | 100     | 104   | 108 | 112 |  |
| (C) - in | 33      | 34 | 35 | 36    | 38    | 39      | 41    | 42  | 44  |  |
| (D) - cm | 82      | 84 | 84 | 85    | 85    | 86      | 86    | 87  | 87  |  |
| (D) - in | 32      | 33 | 33 | 33    | 33    | 33      | 33    | 34  | 34  |  |
| (E) - cm | 170/181 |    |    |       |       | 175/187 |       |     |     |  |
| (E) - in | 67/71   |    |    |       |       | 69/73   |       |     |     |  |

|                   | XL    |         | XXL   |       | 3XL |     | 4XL |     | 5XL   |       |  |
|-------------------|-------|---------|-------|-------|-----|-----|-----|-----|-------|-------|--|
| IT - DE           | 56    | 58      | 60    | 62    | 64  | 66  | 68  | 70  | 72    | 74    |  |
| FR-ES             | 52    | 54      | 56    | 58    | 60  | 62  | 64  | 66  | 68    | 70    |  |
| UK                | 44    | 46      | 47    | 48    | 50  | 52  | 53  | 55  | 56    | 58    |  |
| (G) - cm          | 42,5  | 42,5    | 44    | 44    | 45  | 45  | 46  | 46  | 47    | 47    |  |
| (G) - in          | 163/4 | 16¾     | 171/4 | 171/4 | 17¾ | 17¾ | 18  | 18  | 181/2 | 181/2 |  |
| (A) - cm          | 112   | 116     | 120   | 124   | 128 | 132 | 136 | 140 | 144   | 148   |  |
| (A) - in          | 44    | 46      | 47    | 48    | 50  | 52  | 53  | 55  | 56    | 58    |  |
| (B) - cm          | 100   | 104     | 108   | 112   | 116 | 120 | 124 | 128 | 132   | 136   |  |
| (B) - in          | 40    | 41      | 43    | 45    | 46  | 48  | 49  | 51  | 52    | 54    |  |
| (C) - cm          | 116   | 120     | 124   | 128   | 132 | 136 | 140 | 144 | 148   | 152   |  |
| (C) - in          | 46    | 47      | 49    | 50    | 52  | 53  | 55  | 56  | 58    | 59    |  |
| (D) - cm          | 88    | 88      | 88    | 88    | 88  | 88  | 89  | 89  | 89    | 89    |  |
| ( <b>D</b> ) - in | 34    | 34      | 34    | 34    | 34  | 34  | 35  | 35  | 35    | 35    |  |
| (E) - cm          |       | 175/189 |       |       |     |     |     |     |       |       |  |
| (E) - in          | 69/75 |         |       |       |     |     |     |     |       |       |  |