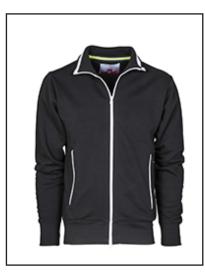

## SYDNEY

## **PAYPER - SWEATSHIRTS**

Lave your dream, dream Payper

**TECHNICAL DATASHEET** 

|                                                                      | XXS XS                             |                                    | S                                  |                                    | M                                        |                                    | L                                  |                                    |                                    |                                    |
|----------------------------------------------------------------------|------------------------------------|------------------------------------|------------------------------------|------------------------------------|------------------------------------------|------------------------------------|------------------------------------|------------------------------------|------------------------------------|------------------------------------|
| IT - DE                                                              | 38                                 | 40                                 | 42                                 | 44                                 | 46                                       | 48                                 | 50                                 | 52                                 | 54                                 |                                    |
| FR - ES                                                              | 34                                 | 36                                 | 38                                 | 40                                 | 42                                       | 44                                 | 46                                 | 48                                 | 50                                 |                                    |
| UK                                                                   | 30                                 | 31                                 | 33                                 | 34                                 | 36                                       | 38                                 | 39                                 | 41                                 | 42                                 |                                    |
| (G) - cm                                                             | 37                                 | 38                                 | 38                                 | 39                                 | 39                                       | 40                                 | 40                                 | 41                                 | 41                                 |                                    |
| (G) - in                                                             | 141/2                              | 15                                 | 15                                 | 151/2                              | 151/2                                    | 153/4                              | 15¾                                | 16                                 | 16                                 |                                    |
| (A) - cm                                                             | 76                                 | 80                                 | 84                                 | 88                                 | 92                                       | 96                                 | 100                                | 104                                | 108                                |                                    |
| (A) - in                                                             | 30                                 | 31                                 | 33                                 | 34                                 | 36                                       | 38                                 | 39                                 | 41                                 | 42                                 |                                    |
| (B) - cm                                                             | 68                                 | 72                                 | 74                                 | 76                                 | 80                                       | 84                                 | 88                                 | 92                                 | 96                                 |                                    |
| ( <b>B</b> ) - in                                                    | 27                                 | 28                                 | 29                                 | 30                                 | 32                                       | 33                                 | 34                                 | 36                                 | 38                                 |                                    |
| (C) - cm                                                             | 84                                 | 88                                 | 90                                 | 92                                 | 96                                       | 100                                | 104                                | 108                                | 112                                |                                    |
| (C) - in                                                             | 33                                 | 34                                 | 35                                 | 36                                 | 38                                       | 39                                 | 41                                 | 42                                 | 44                                 |                                    |
| (D) - cm                                                             | 82                                 | 84                                 | 84                                 | 85                                 | 85                                       | 86                                 | 86                                 | 87                                 | 87                                 |                                    |
| (D) - in                                                             | 32                                 | 33                                 | 33                                 | 33                                 | 33                                       | 33                                 | 33                                 | 34                                 | 34                                 |                                    |
| (E) - cm                                                             | 170/181                            |                                    |                                    |                                    |                                          | 175/187                            |                                    |                                    |                                    |                                    |
| (E) - in                                                             | 67/71                              |                                    |                                    |                                    |                                          |                                    | 69/73                              |                                    |                                    |                                    |
|                                                                      | XL                                 |                                    | XXL                                |                                    | 3XL                                      |                                    | 4XL                                |                                    | 5XL                                |                                    |
| IT - DE                                                              | 56                                 | 58                                 | 60                                 | 62                                 | 64                                       | 66                                 | 68                                 | 70                                 | 72                                 | 74                                 |
| FR - ES                                                              | 52                                 | 54                                 | 56                                 | 58                                 | 60                                       | 62                                 | 64                                 | 66                                 | 68                                 | 70                                 |
| UK                                                                   | 44                                 | 46                                 | 47                                 | 48                                 | 50                                       | 52                                 | 53                                 | 55                                 | 56                                 | 58                                 |
| (G) - cm                                                             | 42,5                               | 42,5                               | 44                                 | 44                                 | 45                                       | 45                                 | 46                                 | 46                                 | 47                                 | 47                                 |
| (G) - in                                                             | 16¾                                | 16¾                                | 17¼                                | 171/4                              | 17¾                                      | 17¾                                | 18                                 | 18                                 | 18½                                | 18½                                |
| (A) am                                                               |                                    |                                    |                                    |                                    |                                          |                                    |                                    |                                    |                                    |                                    |
| (A) - cm                                                             | 112                                | 116                                | 120                                | 124                                | 128                                      | 132                                | 136                                | 140                                | 144                                | 148                                |
| (A) - cm<br>(A) - in                                                 | 112<br>44                          | 46                                 | 47                                 | 48                                 | 50                                       | 52                                 | 53                                 | 55                                 | 56                                 | 58                                 |
| (A) - cm<br>(A) - in<br>(B) - cm                                     | 44<br>100                          | 46<br>104                          | 47<br>108                          | 48<br>112                          | 50<br>116                                | 52<br>120                          | 53<br>124                          | 55<br>128                          | 56<br>132                          | 58<br>136                          |
| (A) - in<br>(B) - cm<br>(B) - in                                     | 44<br>100<br>40                    | 46<br>104<br>41                    | 47<br>108<br>43                    | 48<br>112<br>45                    | 50<br>116<br>46                          | 52<br>120<br>48                    | 53<br>124<br>49                    | 55<br>128<br>51                    | 56<br>132<br>52                    | 58<br>136<br>54                    |
| (A) - in<br>(B) - cm                                                 | 44<br>100<br>40<br>116             | 46<br>104<br>41<br>120             | 47<br>108<br>43<br>124             | 48<br>112<br>45<br>128             | 50<br>116<br>46<br>132                   | 52<br>120<br>48<br>136             | 53<br>124<br>49<br>140             | 55<br>128<br>51<br>144             | 56<br>132<br>52<br>148             | 58<br>136<br>54<br>152             |
| (A) - in<br>(B) - cm<br>(B) - in                                     | 44<br>100<br>40                    | 46<br>104<br>41                    | 47<br>108<br>43<br>124<br>49       | 48<br>112<br>45                    | 50<br>116<br>46                          | 52<br>120<br>48                    | 53<br>124<br>49                    | 55<br>128<br>51                    | 56<br>132<br>52                    | 58<br>136<br>54<br>152<br>59       |
| (A) - in<br>(B) - cm<br>(B) - in<br>(C) - cm                         | 44<br>100<br>40<br>116<br>46<br>88 | 46<br>104<br>41<br>120             | 47<br>108<br>43<br>124             | 48<br>112<br>45<br>128             | 50<br>116<br>46<br>132<br>52<br>88       | 52<br>120<br>48<br>136<br>53<br>88 | 53<br>124<br>49<br>140<br>55<br>89 | 55<br>128<br>51<br>144             | 56<br>132<br>52<br>148             | 58<br>136<br>54<br>152             |
| (A) - in<br>(B) - cm<br>(B) - in<br>(C) - cm<br>(C) - in             | 44<br>100<br>40<br>116<br>46       | 46<br>104<br>41<br>120<br>47       | 47<br>108<br>43<br>124<br>49       | 48<br>112<br>45<br>128<br>50       | 50<br>116<br>46<br>132<br>52             | 52<br>120<br>48<br>136<br>53       | 53<br>124<br>49<br>140<br>55       | 55<br>128<br>51<br>144<br>56       | 56<br>132<br>52<br>148<br>58       | 58<br>136<br>54<br>152<br>59       |
| (A) - in<br>(B) - cm<br>(B) - in<br>(C) - cm<br>(C) - in<br>(D) - cm | 44<br>100<br>40<br>116<br>46<br>88 | 46<br>104<br>41<br>120<br>47<br>88 | 47<br>108<br>43<br>124<br>49<br>88 | 48<br>112<br>45<br>128<br>50<br>88 | 50<br>116<br>46<br>132<br>52<br>88<br>34 | 52<br>120<br>48<br>136<br>53<br>88 | 53<br>124<br>49<br>140<br>55<br>89 | 55<br>128<br>51<br>144<br>56<br>89 | 56<br>132<br>52<br>148<br>58<br>89 | 58<br>136<br>54<br>152<br>59<br>89 |