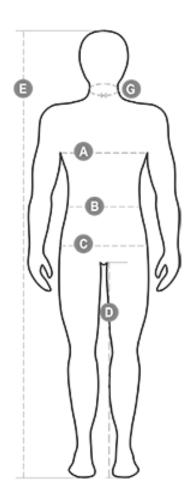

## **PAYPER - SWEATSHIRTS**

Lave your dream, dream Payper

**TECHNICAL DATASHEET** 

|                                                                      | XXS XS                             |                                    | S                                  |                                    | M                                        |                                    | L                                  |                                    |                                    |                                    |
|----------------------------------------------------------------------|------------------------------------|------------------------------------|------------------------------------|------------------------------------|------------------------------------------|------------------------------------|------------------------------------|------------------------------------|------------------------------------|------------------------------------|
| IT - DE                                                              | 38                                 | 40                                 | 42                                 | 44                                 | 46                                       | 48                                 | 50                                 | 52                                 | 54                                 |                                    |
| FR - ES                                                              | 34                                 | 36                                 | 38                                 | 40                                 | 42                                       | 44                                 | 46                                 | 48                                 | 50                                 |                                    |
| UK                                                                   | 30                                 | 31                                 | 33                                 | 34                                 | 36                                       | 38                                 | 39                                 | 41                                 | 42                                 |                                    |
| (G) - cm                                                             | 37                                 | 38                                 | 38                                 | 39                                 | 39                                       | 40                                 | 40                                 | 41                                 | 41                                 |                                    |
| (G) - in                                                             | 141/2                              | 15                                 | 15                                 | 151/2                              | 151/2                                    | 153/4                              | 15¾                                | 16                                 | 16                                 |                                    |
| (A) - cm                                                             | 76                                 | 80                                 | 84                                 | 88                                 | 92                                       | 96                                 | 100                                | 104                                | 108                                |                                    |
| (A) - in                                                             | 30                                 | 31                                 | 33                                 | 34                                 | 36                                       | 38                                 | 39                                 | 41                                 | 42                                 |                                    |
| (B) - cm                                                             | 68                                 | 72                                 | 74                                 | 76                                 | 80                                       | 84                                 | 88                                 | 92                                 | 96                                 |                                    |
| ( <b>B</b> ) - in                                                    | 27                                 | 28                                 | 29                                 | 30                                 | 32                                       | 33                                 | 34                                 | 36                                 | 38                                 |                                    |
| (C) - cm                                                             | 84                                 | 88                                 | 90                                 | 92                                 | 96                                       | 100                                | 104                                | 108                                | 112                                |                                    |
| (C) - in                                                             | 33                                 | 34                                 | 35                                 | 36                                 | 38                                       | 39                                 | 41                                 | 42                                 | 44                                 |                                    |
| (D) - cm                                                             | 82                                 | 84                                 | 84                                 | 85                                 | 85                                       | 86                                 | 86                                 | 87                                 | 87                                 |                                    |
| (D) - in                                                             | 32                                 | 33                                 | 33                                 | 33                                 | 33                                       | 33                                 | 33                                 | 34                                 | 34                                 |                                    |
| (E) - cm                                                             | 170/181                            |                                    |                                    |                                    |                                          | 175/187                            |                                    |                                    |                                    |                                    |
| (E) - in                                                             | 67/71                              |                                    |                                    |                                    |                                          |                                    | 69/73                              |                                    |                                    |                                    |
|                                                                      | XL                                 |                                    | XXL                                |                                    | 3XL                                      |                                    | 4XL                                |                                    | 5XL                                |                                    |
| IT - DE                                                              | 56                                 | 58                                 | 60                                 | 62                                 | 64                                       | 66                                 | 68                                 | 70                                 | 72                                 | 74                                 |
| FR - ES                                                              | 52                                 | 54                                 | 56                                 | 58                                 | 60                                       | 62                                 | 64                                 | 66                                 | 68                                 | 70                                 |
| UK                                                                   | 44                                 | 46                                 | 47                                 | 48                                 | 50                                       | 52                                 | 53                                 | 55                                 | 56                                 | 58                                 |
| (G) - cm                                                             | 42,5                               | 42,5                               | 44                                 | 44                                 | 45                                       | 45                                 | 46                                 | 46                                 | 47                                 | 47                                 |
| (G) - in                                                             | 16¾                                | 16¾                                | 17¼                                | 171/4                              | 17¾                                      | 17¾                                | 18                                 | 18                                 | 18½                                | 18½                                |
| (A) am                                                               |                                    |                                    |                                    |                                    |                                          |                                    |                                    |                                    |                                    |                                    |
| (A) - cm                                                             | 112                                | 116                                | 120                                | 124                                | 128                                      | 132                                | 136                                | 140                                | 144                                | 148                                |
| (A) - cm<br>(A) - in                                                 | 112<br>44                          | 46                                 | 47                                 | 48                                 | 50                                       | 52                                 | 53                                 | 55                                 | 56                                 | 58                                 |
| (A) - cm<br>(A) - in<br>(B) - cm                                     | 44<br>100                          | 46<br>104                          | 47<br>108                          | 48<br>112                          | 50<br>116                                | 52<br>120                          | 53<br>124                          | 55<br>128                          | 56<br>132                          | 58<br>136                          |
| (A) - in<br>(B) - cm<br>(B) - in                                     | 44<br>100<br>40                    | 46<br>104<br>41                    | 47<br>108<br>43                    | 48<br>112<br>45                    | 50<br>116<br>46                          | 52<br>120<br>48                    | 53<br>124<br>49                    | 55<br>128<br>51                    | 56<br>132<br>52                    | 58<br>136<br>54                    |
| (A) - in<br>(B) - cm                                                 | 44<br>100<br>40<br>116             | 46<br>104<br>41<br>120             | 47<br>108<br>43<br>124             | 48<br>112<br>45<br>128             | 50<br>116<br>46<br>132                   | 52<br>120<br>48<br>136             | 53<br>124<br>49<br>140             | 55<br>128<br>51<br>144             | 56<br>132<br>52<br>148             | 58<br>136<br>54<br>152             |
| (A) - in<br>(B) - cm<br>(B) - in                                     | 44<br>100<br>40                    | 46<br>104<br>41                    | 47<br>108<br>43<br>124<br>49       | 48<br>112<br>45                    | 50<br>116<br>46                          | 52<br>120<br>48                    | 53<br>124<br>49                    | 55<br>128<br>51                    | 56<br>132<br>52                    | 58<br>136<br>54<br>152<br>59       |
| (A) - in<br>(B) - cm<br>(B) - in<br>(C) - cm                         | 44<br>100<br>40<br>116<br>46<br>88 | 46<br>104<br>41<br>120             | 47<br>108<br>43<br>124             | 48<br>112<br>45<br>128             | 50<br>116<br>46<br>132<br>52<br>88       | 52<br>120<br>48<br>136<br>53<br>88 | 53<br>124<br>49<br>140<br>55<br>89 | 55<br>128<br>51<br>144             | 56<br>132<br>52<br>148             | 58<br>136<br>54<br>152             |
| (A) - in<br>(B) - cm<br>(B) - in<br>(C) - cm<br>(C) - in             | 44<br>100<br>40<br>116<br>46       | 46<br>104<br>41<br>120<br>47       | 47<br>108<br>43<br>124<br>49       | 48<br>112<br>45<br>128<br>50       | 50<br>116<br>46<br>132<br>52             | 52<br>120<br>48<br>136<br>53       | 53<br>124<br>49<br>140<br>55       | 55<br>128<br>51<br>144<br>56       | 56<br>132<br>52<br>148<br>58       | 58<br>136<br>54<br>152<br>59       |
| (A) - in<br>(B) - cm<br>(B) - in<br>(C) - cm<br>(C) - in<br>(D) - cm | 44<br>100<br>40<br>116<br>46<br>88 | 46<br>104<br>41<br>120<br>47<br>88 | 47<br>108<br>43<br>124<br>49<br>88 | 48<br>112<br>45<br>128<br>50<br>88 | 50<br>116<br>46<br>132<br>52<br>88<br>34 | 52<br>120<br>48<br>136<br>53<br>88 | 53<br>124<br>49<br>140<br>55<br>89 | 55<br>128<br>51<br>144<br>56<br>89 | 56<br>132<br>52<br>148<br>58<br>89 | 58<br>136<br>54<br>152<br>59<br>89 |