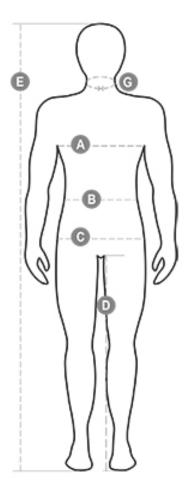

## SPRING

|              | XXS      |       | S   | S     |       | M       |       | L   |     | 1     |
|--------------|----------|-------|-----|-------|-------|---------|-------|-----|-----|-------|
| IT - DE      | 38       | 40    | 42  | 44    | 46    | 48      | 50    | 52  | 54  | 1     |
| FR - ES      | 34       | 36    | 38  | 40    | 42    | 44      | 46    | 48  | 50  |       |
| UK           | 30       | 31    | 33  | 34    | 36    | 38      | 39    | 41  | 42  |       |
| (G) - cm     | 37       | 38    | 38  | 39    | 39    | 40      | 40    | 41  | 41  | 1     |
| (G) - in     | 141/2    | 15    | 15  | 151/2 | 151/2 | 153/4   | 153/4 | 16  | 16  |       |
| (A) - cm     | 76       | 80    | 84  | 88    | 92    | 96      | 100   | 104 | 108 |       |
| (A) - in     | 30       | 31    | 33  | 34    | 36    | 38      | 39    | 41  | 42  |       |
| (B) - cm     | 68       | 72    | 74  | 76    | 80    | 84      | 88    | 92  | 96  |       |
| (B) - in     | 27       | 28    | 29  | 30    | 32    | 33      | 34    | 36  | 38  |       |
| (C) - cm     | 84       | 88    | 90  | 92    | 96    | 100     | 104   | 108 | 112 |       |
| (C) - in     | 33       | 34    | 35  | 36    | 38    | 39      | 41    | 42  | 44  |       |
| (D) - cm     | 82       | 84    | 84  | 85    | 85    | 86      | 86    | 87  | 87  |       |
| (D) - in     | 32       | 33    | 33  | 33    | 33    | 33      | 33    | 34  | 34  |       |
| (E) - cm     | 170/181  |       |     |       |       | 175/187 |       |     |     |       |
| (E) - in     |          | 67/71 |     |       |       |         | 69/73 |     |     |       |
|              | XL       |       | XXL |       | 3XL   |         | 4XL   |     | 5XL |       |
| IT - DE      | 56       | 58    | 60  | 62    | 64    | 66      | 68    | 70  | 72  | 74    |
| FR - ES      | 52       | 54    | 56  | 58    | 60    | 62      | 64    | 66  | 68  | 70    |
| UK           | 44       | 46    | 47  | 48    | 50    | 52      | 53    | 55  | 56  | 58    |
| (G) - cm     | 42,5     | 42,5  | 44  | 44    | 45    | 45      | 46    | 46  | 47  | 47    |
| (G) - in     | 16¾      | 16¾   | 17% | 171/4 | 17¾   | 17¾     | 18    | 18  | 18½ | 181/2 |
| (A) - cm     | 112      | 116   | 120 | 124   | 128   | 132     | 136   | 140 | 144 | 148   |
| (A) - in     | 44       | 46    | 47  | 48    | 50    | 52      | 53    | 55  | 56  | 58    |
| (B) - cm     | 100      | 104   | 108 | 112   | 116   | 120     | 124   | 128 | 132 | 136   |
| (B) - in     | 40       | 41    | 43  | 45    | 46    | 48      | 49    | 51  | 52  | 54    |
| (C) - cm     | 116      | 120   | 124 | 128   | 132   | 136     | 140   | 144 | 148 | 152   |
| (C) - in     | 46       | 47    | 49  | 50    | 52    | 53      | 55    | 56  | 58  | 59    |
| ( <b>u</b> ) |          | 0.0   | 88  | 88    | 88    | 88      | 89    | 89  | 89  | 89    |
|              | 88       | 88    | 00  | ~~    |       |         |       |     |     |       |
|              | 88<br>34 | 34    | 34  | 34    | 34    | 34      | 35    | 35  | 35  | 35    |
| (D) - cm     |          |       |     |       | 34    |         | 35    | 35  | 35  | 35    |