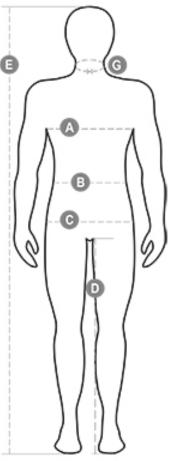

## **PAYPER - SHIRTS**

|                                                                    | XXS                                | XS                                 |                                    | S                                  |                                                       | M                                        |                              |                              | -                            |                              |
|--------------------------------------------------------------------|------------------------------------|------------------------------------|------------------------------------|------------------------------------|-------------------------------------------------------|------------------------------------------|------------------------------|------------------------------|------------------------------|------------------------------|
| T - DE                                                             | 38                                 | 40                                 | 42                                 | 44                                 | 46                                                    | 48                                       | 50                           | 52                           | 54                           |                              |
| R - ES                                                             | 34                                 | 36                                 | 38                                 | 40                                 | 42                                                    | 44                                       | 46                           | 48                           | 50                           |                              |
| ĸ                                                                  | 30                                 | 31                                 | 33                                 | 34                                 | 36                                                    | 38                                       | 39                           | 41                           | 42                           |                              |
| i) - cm                                                            | 37                                 | 38                                 | 38                                 | 39                                 | 39                                                    | 40                                       | 40                           | 41                           | 41                           |                              |
| i) - in                                                            | 141/2                              | 15                                 | 15                                 | 151/2                              | 151/2                                                 | 15¾                                      | 15¾                          | 16                           | 16                           |                              |
| ) - cm                                                             | 76                                 | 80                                 | 84                                 | 88                                 | 92                                                    | 96                                       | 100                          | 104                          | 108                          |                              |
| ) - in                                                             | 30                                 | 31                                 | 33                                 | 34                                 | 36                                                    | 38                                       | 39                           | 41                           | 42                           |                              |
| ) - cm                                                             | 68                                 | 72                                 | 74                                 | 76                                 | 80                                                    | 84                                       | 88                           | 92                           | 96                           |                              |
| ) - in                                                             | 27                                 | 28                                 | 29                                 | 30                                 | 32                                                    | 33                                       | 34                           | 36                           | 38                           |                              |
| ) - cm                                                             | 84                                 | 88                                 | 90                                 | 92                                 | 96                                                    | 100                                      | 104                          | 108                          | 112                          |                              |
| :) - in                                                            | 33                                 | 34                                 | 35                                 | 36                                 | 38                                                    | 39                                       | 41                           | 42                           | 44                           |                              |
| ) - cm                                                             | 82                                 | 84                                 | 84                                 | 85                                 | 85                                                    | 86                                       | 86                           | 87                           | 87                           |                              |
| ) - in                                                             | 32                                 | 33                                 | 33                                 | 33                                 | 33                                                    | 33                                       | 33                           | 34                           | 34                           |                              |
| ) - cm                                                             | 170/181 175/187                    |                                    |                                    |                                    |                                                       |                                          |                              |                              |                              |                              |
| ) - in                                                             | 67/71                              |                                    |                                    |                                    |                                                       | 69/73                                    |                              |                              |                              |                              |
|                                                                    | XL                                 |                                    | XXL                                |                                    | 3XL                                                   |                                          | 4XL                          |                              | 5XL                          |                              |
| - DE                                                               | 56                                 | 58                                 | 60                                 | 62                                 | 64                                                    | 66                                       | 68                           | 70                           | 72                           | 74                           |
| ? - ES                                                             | 52                                 | 54                                 | 56                                 | 58                                 | 60                                                    | 62                                       | 64                           | 66                           | 68                           | 70                           |
|                                                                    | 44                                 | 46                                 | 47                                 | 48                                 | 50                                                    | 52                                       | 53                           | 55                           | 56                           | 58                           |
| ) - cm                                                             | 42,5                               | 42,5                               | 44                                 | 44                                 | 45                                                    | 45                                       | 46                           | 46                           | 47                           | 47                           |
|                                                                    | 16¾                                | 16¾                                | 17¼                                | 171/4                              | 17¾                                                   | 17¾                                      | 18                           | 18                           | 181⁄2                        | 181/2                        |
| ) - <i>in</i>                                                      |                                    |                                    | 400                                | 124                                | 128                                                   | 132                                      | 136                          | 140                          | 144                          | 148                          |
| - cm                                                               | 112                                | 116                                | 120                                |                                    |                                                       |                                          |                              |                              |                              |                              |
| ) - cm                                                             | 44                                 | 46                                 | 47                                 | 48                                 | 50                                                    | 52                                       | 53                           | 55                           | 56                           | 58                           |
| ) - cm<br>) - in                                                   | 44<br>100                          | 46<br>104                          | 47<br>108                          | 48<br>112                          | 50<br>116                                             | 52<br>120                                | 124                          | 128                          | 132                          | 136                          |
| ) - in<br>) - cm<br>) - in                                         | 44<br>100<br>40                    | 46<br>104<br>41                    | 47<br>108<br>43                    | 48<br>112<br>45                    | 50<br>116<br>46                                       | 52<br>120<br>48                          | 124<br>49                    | 128<br>51                    |                              | 136<br>54                    |
| ) - cm<br>) - in<br>) - cm<br>) - in<br>) - cm                     | 44<br>100<br>40<br>116             | 46<br>104                          | 47<br>108<br>43<br>124             | 48<br>112<br>45<br>128             | 50<br>116<br>46<br>132                                | 52<br>120<br>48<br>136                   | 124<br>49<br>140             | 128<br>51<br>144             | 132<br>52<br>148             | 136<br>54<br>152             |
| i) - cm<br>i) - in<br>i) - cm<br>i) - in                           | 44<br>100<br>40<br>116<br>46       | 46<br>104<br>41<br>120<br>47       | 47<br>108<br>43<br>124<br>49       | 48<br>112<br>45<br>128<br>50       | 50<br>116<br>46<br>132<br>52                          | 52<br>120<br>48<br>136<br>53             | 124<br>49<br>140<br>55       | 128<br>51                    | 132<br>52<br>148<br>58       | 136<br>54                    |
| ) - cm<br>) - in<br>) - cm<br>) - in<br>) - cm<br>) - in<br>) - cm | 44<br>100<br>40<br>116<br>46<br>88 | 46<br>104<br>41<br>120<br>47<br>88 | 47<br>108<br>43<br>124<br>49<br>88 | 48<br>112<br>45<br>128<br>50<br>88 | 50<br>116<br>46<br>132<br>52<br>88                    | 52<br>120<br>48<br>136<br>53<br>88       | 124<br>49<br>140<br>55<br>89 | 128<br>51<br>144<br>56<br>89 | 132<br>52<br>148<br>58<br>89 | 136<br>54<br>152<br>59<br>89 |
| ) - cm<br>) - in<br>) - cm<br>) - in<br>) - cm<br>) - in           | 44<br>100<br>40<br>116<br>46       | 46<br>104<br>41<br>120<br>47       | 47<br>108<br>43<br>124<br>49       | 48<br>112<br>45<br>128<br>50       | 50<br>116<br>46<br>132<br>52<br>88<br>34              | 52<br>120<br>48<br>136<br>53<br>88<br>34 | 124<br>49<br>140<br>55       | 128<br>51<br>144<br>56       | 132<br>52<br>148<br>58       | 136<br>54<br>152<br>59       |
| ) - cm<br>) - in<br>) - cm<br>) - in<br>) - cm<br>) - in<br>) - cm | 44<br>100<br>40<br>116<br>46<br>88 | 46<br>104<br>41<br>120<br>47<br>88 | 47<br>108<br>43<br>124<br>49<br>88 | 48<br>112<br>45<br>128<br>50<br>88 | 50<br>116<br>46<br>132<br>52<br>88<br>34<br>34<br>175 | 52<br>120<br>48<br>136<br>53<br>88       | 124<br>49<br>140<br>55<br>89 | 128<br>51<br>144<br>56<br>89 | 132<br>52<br>148<br>58<br>89 | 136<br>54<br>152<br>59<br>89 |