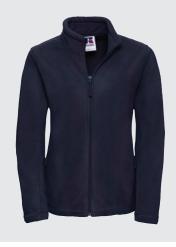

## Full Zip Outdoor Fleece

## Full Zip Outdoor Fleece

- Cadet collar
- Side pockets with inside-out zips and inner mesh lining
- Cord pulls on all zips
- Side panel construct for modern fit
- Bungee cord in hem